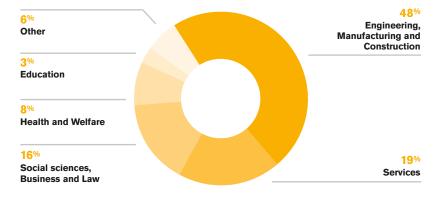

wooden furniture, IKEA Industry, has settled its biggest units in Marijampolė region.

3

Positioned centrally, between Poland and Kaliningrad (Russia), Marijampolė offers unparralelled logistical access to major markets.



# **INDUSTRIAL COMPETENCES**

**WOOD AND FURNITURE** 

Windows, glued plywood, particle boards, wooden pallets, soft furniture, and timber products.

FOOD

Frozen bakery products, confectionery, meat and fish processing, dairy processing (condensed milk), and sugar.

# METAL PROCESSING AND MACHINERY

Metal structures, containers, machined and forged components, packaging machines, and automation solutions.

#### **LABOUR POOL**



66 300

Labour pool



25%

Employees in manufacturing



10,4%

Unemployed



€ 665

Region average salary



# THE MAIN FIELDS OF STUDY





# **MACROECONOMICS**

GDP

13%

**GDP** growth 2010-2015

**EXPORT** 

29%

Share of export of Lithuanian origin production

Top export countries:

Germany, Poland, Estonia, Latvia, the Netherlands.

**FDI IN THE REGION (2010-2015)** 

141m

**47**%

FDI stock growth, €

FDI growth

Top 5 investors by country

The Netherlands, Estonia, Russia, Norway, Denmark.

**TOP FDI INDUSTRIES (2015)** 

Manufacturing

88%

Wholesale and Retail

6%

Other

6%

# TOP MANUFACTURERS BY SECTOR

**WOOD AND FURNITURE** 

**FOOD** 

**METAL PROCESSING AND MACHINERY** 

































### OTHER LEADING MANUFACTURERS IN THE REGION











#### **CONTACT US:**



Živilė Kazlauskaitė **Head of Regional Development Team** 

E: zivile.kazlauskaite@investlithuania.com

T: +370 5 204 7816