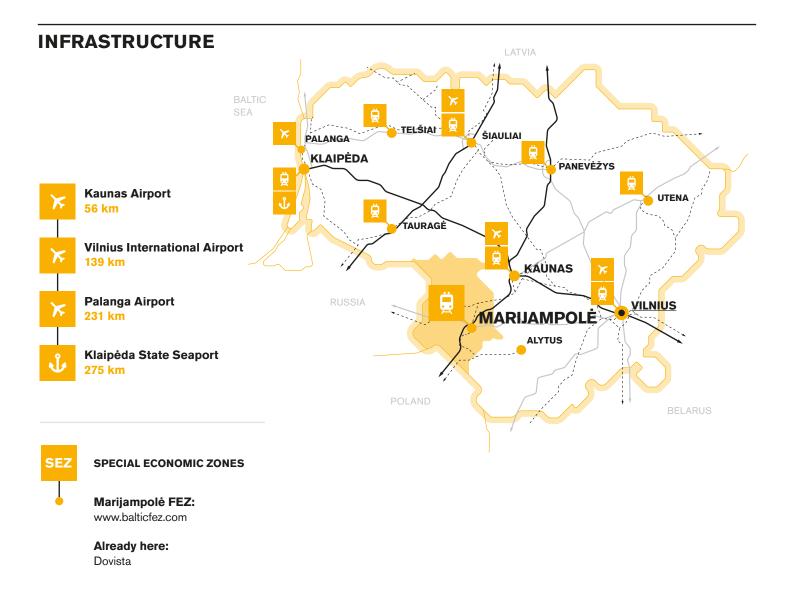

2

The world's largest producer of wooden furniture, IKEA Industry, has settled its biggest units in Marijampolė region.

3

Positioned centrally, between Poland and Kaliningrad (Russia), Marijampolė offers unparralelled logistical access to major markets.