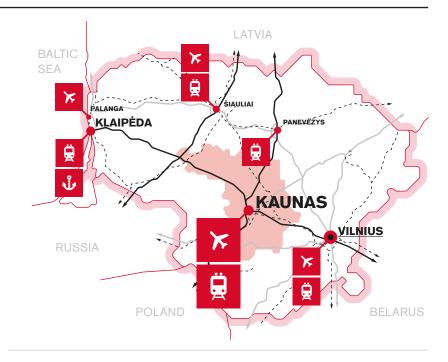

Kaunas offers perfect logistic access by road, rail and air.
Kaunas Aiport is also the largest cargo airport in the country.
Kaunas FEZ, a hub of logistics and advanced manufacturing, is conveniently connected to the airport.