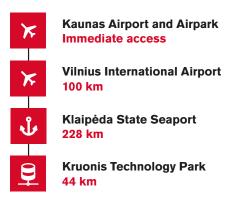

Kaunas offers perfect logistic access by road, rail and air.
Kaunas Aiport is also the largest cargo airport in the country.
Kaunas FEZ, a hub of logistics and advanced manufacturing, is conveniently connected to the airport.