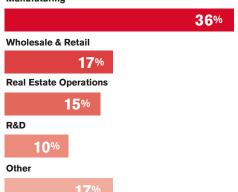

#### Top 5 investors by country

Germany, Switzerland, the Netherlands, Finland, Sweden.

Top FDI industries (2015):

Manufaturing